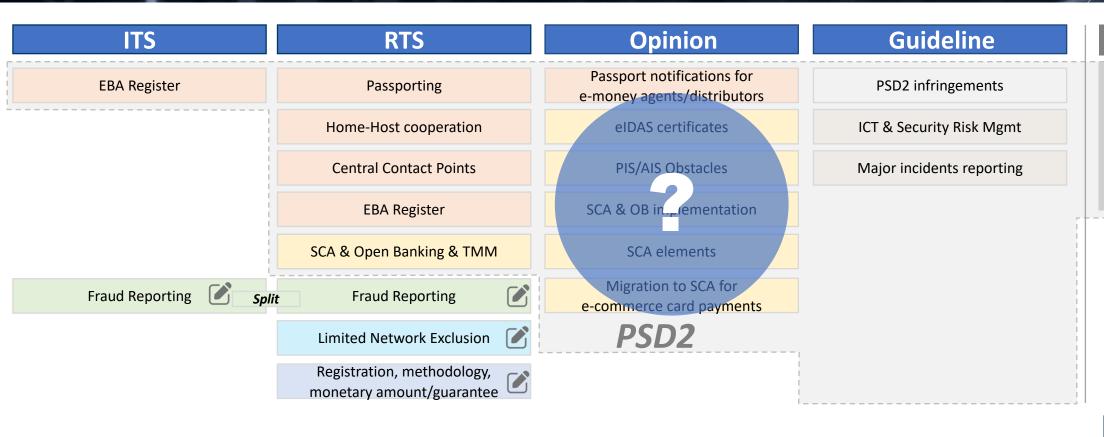

# PSR/PSD3: A che punto siamo?

Milano | 28 Novembre

Cinzia Di Bartolo - Be Shaping The Future | parte di Engineering Group

| ITS          | RTS                      | Opinion                                                | Guideline                        | OTHER                            |
|--------------|--------------------------|--------------------------------------------------------|----------------------------------|----------------------------------|
| EBA Register | Passporting              | Passport notifications for e-money agents/distributors | PSD2 infringements               | Q&A EBA                          |
|              | Home-Host cooperation    | eIDAS certificates                                     | ICT & Security Risk Mgmt         | Regulatory                       |
|              | Central Contact Points   | PIS/AIS Obstacles                                      | Major incidents reporting        | requirements when decided by NCA |
|              | EBA Register             | SCA & OB implementation                                | Fallback Exemption               |                                  |
|              | SCA & Open Banking & TMM | SCA elements                                           | Fraud Reporting                  |                                  |
| !            |                          | Migration to SCA for e-commerce card payments          | Limited Network Exclusion        |                                  |
|              |                          | PSD2                                                   | Authorization & Registration     |                                  |
|              |                          |                                                        | Professional indemnity insurance |                                  |

| ITS          | RTS                      | Opinion                                                | Guideline                        | OTHER                                             |
|--------------|--------------------------|--------------------------------------------------------|----------------------------------|---------------------------------------------------|
| EBA Register | Passporting              | Passport notifications for e-money agents/distributors | PSD2 infringements               | Q&A EBA                                           |
|              | Home-Host cooperation    | eIDAS certificates                                     | ICT & Security Risk Mgmt         | Regulatory<br>requirements when<br>decided by NCA |
|              | Central Contact Points   | PIS/AIS Obstacles                                      | Major incidents reporting        |                                                   |
|              | EBA Register             | SCA & OB implementation                                | Fallback Exemption               |                                                   |
|              | SCA & Open Banking & TMM | SCA elements                                           | Fraud Reporting                  | 1                                                 |
| ı_           |                          | Migration to SCA for e-commerce card payments          | Limited Network Exclusion        | 1                                                 |
|              |                          | PSD2                                                   | Authorization & Registration     |                                                   |
|              |                          |                                                        | Professional indemnity insurance |                                                   |