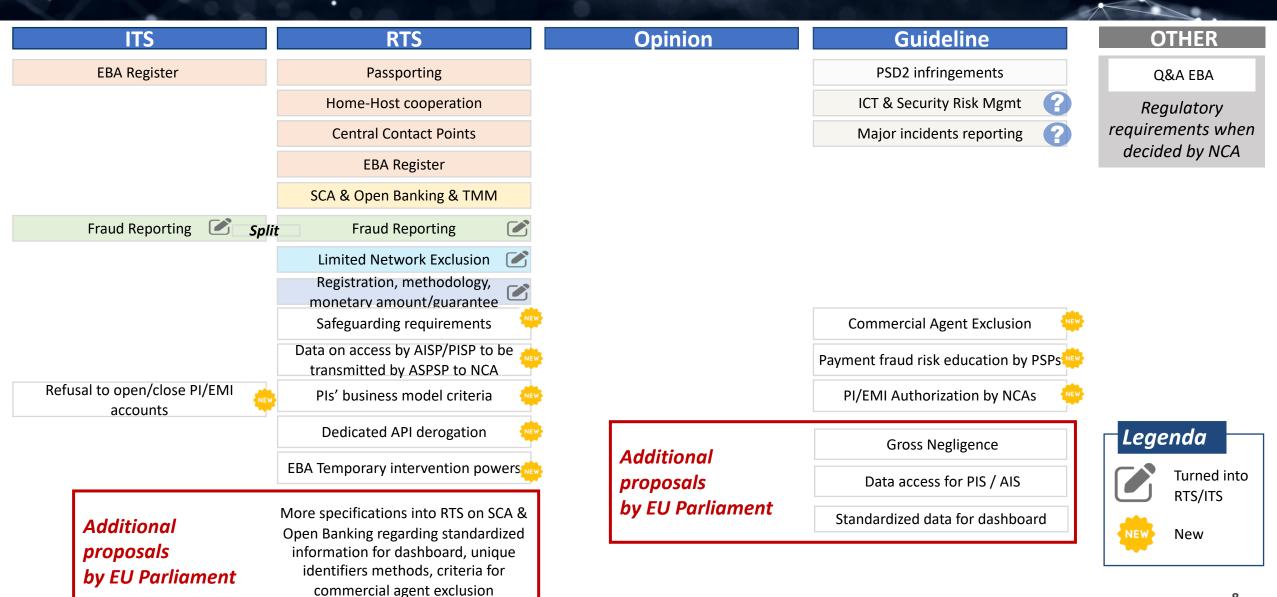

# PSR/PSD3: A che punto siamo?

Milano | 28 Novembre

Cinzia Di Bartolo - Be Shaping The Future | parte di Engineering Group

| ITS          | RTS                      | Opinion                                                | Guideline                        | OTHER                            |
|--------------|--------------------------|--------------------------------------------------------|----------------------------------|----------------------------------|
| EBA Register | Passporting              | Passport notifications for e-money agents/distributors | PSD2 infringements               | Q&A EBA                          |
|              | Home-Host cooperation    | eIDAS certificates                                     | ICT & Security Risk Mgmt         | Regulatory                       |
|              | Central Contact Points   | PIS/AIS Obstacles                                      | Major incidents reporting        | requirements when decided by NCA |
|              | EBA Register             | SCA & OB implementation                                | Fallback Exemption               |                                  |
|              | SCA & Open Banking & TMM | SCA elements                                           | Fraud Reporting                  |                                  |
| !            |                          | Migration to SCA for e-commerce card payments          | Limited Network Exclusion        |                                  |
|              |                          | PSD2                                                   | Authorization & Registration     |                                  |
|              |                          |                                                        | Professional indemnity insurance |                                  |

| ITS          | RTS                      | Opinion                                                | Guideline                        | OTHER                                             |
|--------------|--------------------------|--------------------------------------------------------|----------------------------------|---------------------------------------------------|
| EBA Register | Passporting              | Passport notifications for e-money agents/distributors | PSD2 infringements               | Q&A EBA                                           |
|              | Home-Host cooperation    | eIDAS certificates                                     | ICT & Security Risk Mgmt         | Regulatory<br>requirements when<br>decided by NCA |
|              | Central Contact Points   | PIS/AIS Obstacles                                      | Major incidents reporting        |                                                   |
|              | EBA Register             | SCA & OB implementation                                | Fallback Exemption               |                                                   |
|              | SCA & Open Banking & TMM | SCA elements                                           | Fraud Reporting                  | 1                                                 |
| ı_           |                          | Migration to SCA for e-commerce card payments          | Limited Network Exclusion        | 1                                                 |
|              |                          | PSD2                                                   | Authorization & Registration     |                                                   |
|              |                          |                                                        | Professional indemnity insurance |                                                   |

OTHER

Q&A EBA

Regulatory requirements when decided by NCA

RTS/ITS

OTHER

Q&A EBA

Regulatory requirements when decided by NCA