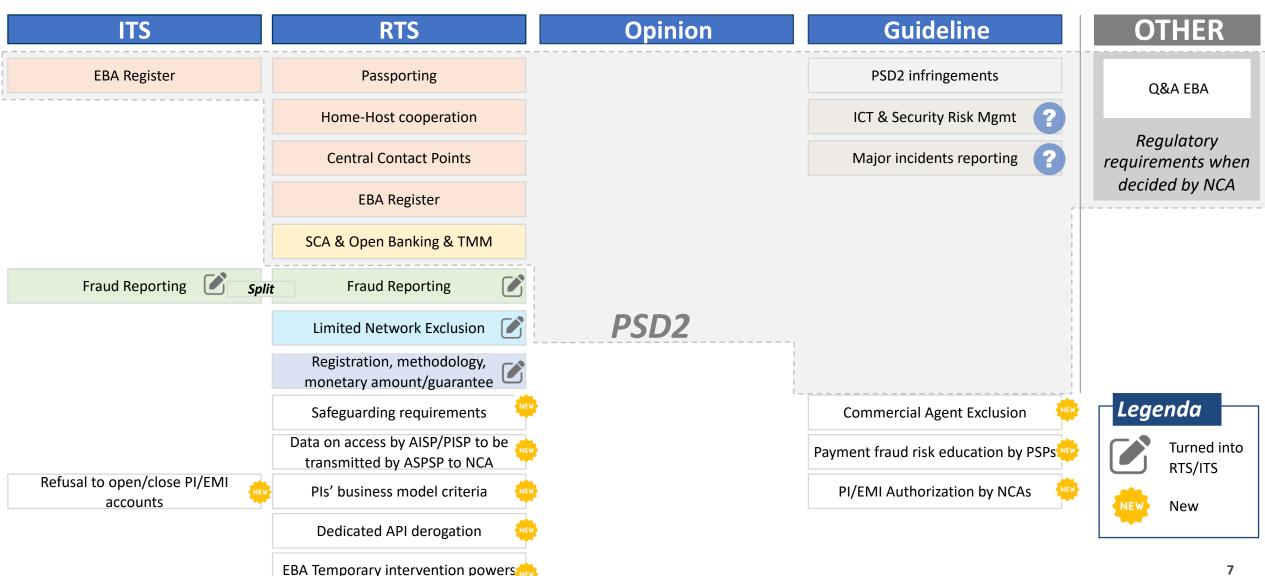

# PSR/PSD3: A che punto siamo?

Milano | 28 Novembre

Cinzia Di Bartolo - Be Shaping The Future | parte di Engineering Group

| ITS          | RTS                      | Opinion                                                | Guideline                        | OTHER                            |
|--------------|--------------------------|--------------------------------------------------------|----------------------------------|----------------------------------|
| EBA Register | Passporting              | Passport notifications for e-money agents/distributors | PSD2 infringements               | Q&A EBA                          |
|              | Home-Host cooperation    | eIDAS certificates                                     | ICT & Security Risk Mgmt         | Regulatory                       |
|              | Central Contact Points   | PIS/AIS Obstacles                                      | Major incidents reporting        | requirements when decided by NCA |
|              | EBA Register             | SCA & OB implementation                                | Fallback Exemption               |                                  |
|              | SCA & Open Banking & TMM | SCA elements                                           | Fraud Reporting                  |                                  |
| !            |                          | Migration to SCA for e-commerce card payments          | Limited Network Exclusion        |                                  |
|              |                          | PSD2                                                   | Authorization & Registration     |                                  |
|              |                          |                                                        | Professional indemnity insurance |                                  |

| ITS          | RTS                      | Opinion                                                | Guideline                        | OTHER                                             |
|--------------|--------------------------|--------------------------------------------------------|----------------------------------|---------------------------------------------------|
| EBA Register | Passporting              | Passport notifications for e-money agents/distributors | PSD2 infringements               | Q&A EBA                                           |
|              | Home-Host cooperation    | eIDAS certificates                                     | ICT & Security Risk Mgmt         | Regulatory<br>requirements when<br>decided by NCA |
|              | Central Contact Points   | PIS/AIS Obstacles                                      | Major incidents reporting        |                                                   |
|              | EBA Register             | SCA & OB implementation                                | Fallback Exemption               |                                                   |
|              | SCA & Open Banking & TMM | SCA elements                                           | Fraud Reporting                  | 1                                                 |
| ı_           |                          | Migration to SCA for e-commerce card payments          | Limited Network Exclusion        | 1                                                 |
|              |                          | PSD2                                                   | Authorization & Registration     |                                                   |
|              |                          |                                                        | Professional indemnity insurance |                                                   |