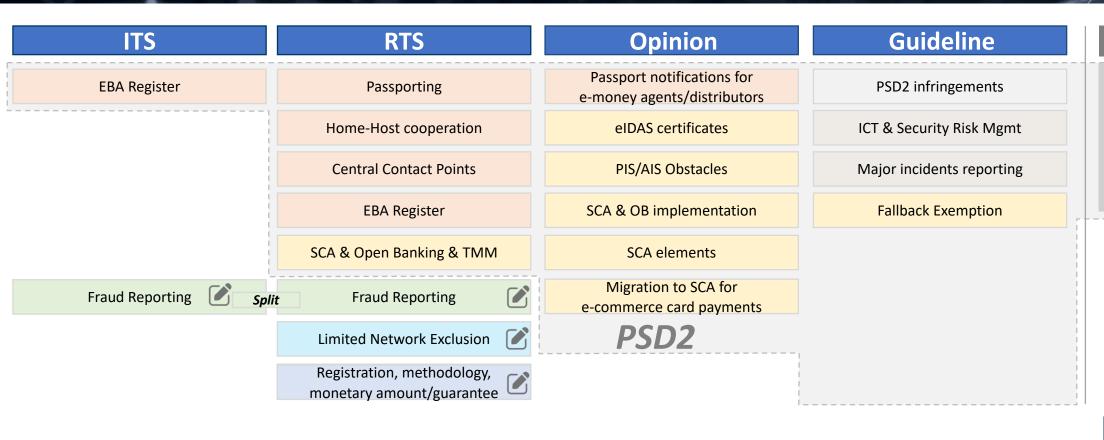

# PSR/PSD3: A che punto siamo?

Milano | 28 Novembre

Cinzia Di Bartolo - Be Shaping The Future | parte di Engineering Group

| ITS          | RTS                      | Opinion                                                | Guideline                        | OTHER                            |
|--------------|--------------------------|--------------------------------------------------------|----------------------------------|----------------------------------|
| EBA Register | Passporting              | Passport notifications for e-money agents/distributors | PSD2 infringements               | Q&A EBA                          |
|              | Home-Host cooperation    | eIDAS certificates                                     | ICT & Security Risk Mgmt         | Regulatory                       |
|              | Central Contact Points   | PIS/AIS Obstacles                                      | Major incidents reporting        | requirements when decided by NCA |
|              | EBA Register             | SCA & OB implementation                                | Fallback Exemption               |                                  |
|              | SCA & Open Banking & TMM | SCA elements                                           | Fraud Reporting                  |                                  |
| !            |                          | Migration to SCA for e-commerce card payments          | Limited Network Exclusion        |                                  |
|              |                          | PSD2                                                   | Authorization & Registration     |                                  |
|              |                          |                                                        | Professional indemnity insurance |                                  |

| ITS          | RTS                      | Opinion                                                | Guideline                        | OTHER                                             |
|--------------|--------------------------|--------------------------------------------------------|----------------------------------|---------------------------------------------------|
| EBA Register | Passporting              | Passport notifications for e-money agents/distributors | PSD2 infringements               | Q&A EBA                                           |
|              | Home-Host cooperation    | eIDAS certificates                                     | ICT & Security Risk Mgmt         | Regulatory<br>requirements when<br>decided by NCA |
|              | Central Contact Points   | PIS/AIS Obstacles                                      | Major incidents reporting        |                                                   |
|              | EBA Register             | SCA & OB implementation                                | Fallback Exemption               |                                                   |
|              | SCA & Open Banking & TMM | SCA elements                                           | Fraud Reporting                  | 1                                                 |
| ı_           |                          | Migration to SCA for e-commerce card payments          | Limited Network Exclusion        | 1                                                 |
|              |                          | PSD2                                                   | Authorization & Registration     |                                                   |
|              |                          |                                                        | Professional indemnity insurance |                                                   |