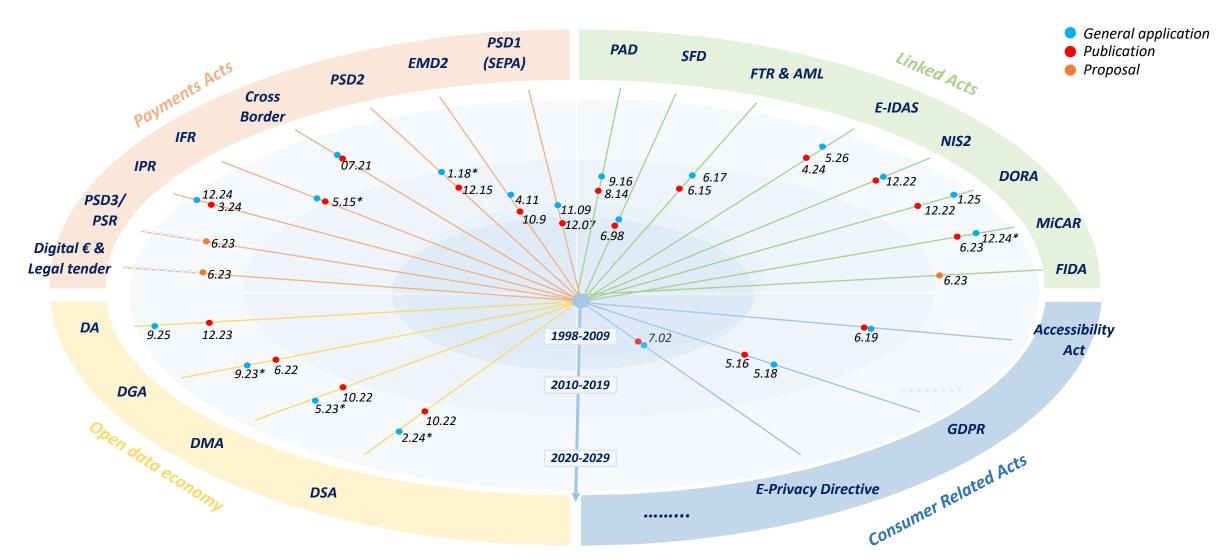

|
| ı_           |                          | Migration to SCA for e-commerce card payments          | Limited Network Exclusion        | 1                                                 |
|              |                          | PSD2                                                   | Authorization & Registration     |                                                   |
|              |                          |                                                        | Professional indemnity insurance |                                                   |





OTHER

Q&A EBA

Regulatory requirements when decided by NCA



RTS/ITS





OTHER

Q&A EBA

Regulatory requirements when decided by NCA



















#### Main EC's regulatory initiatives related to payments