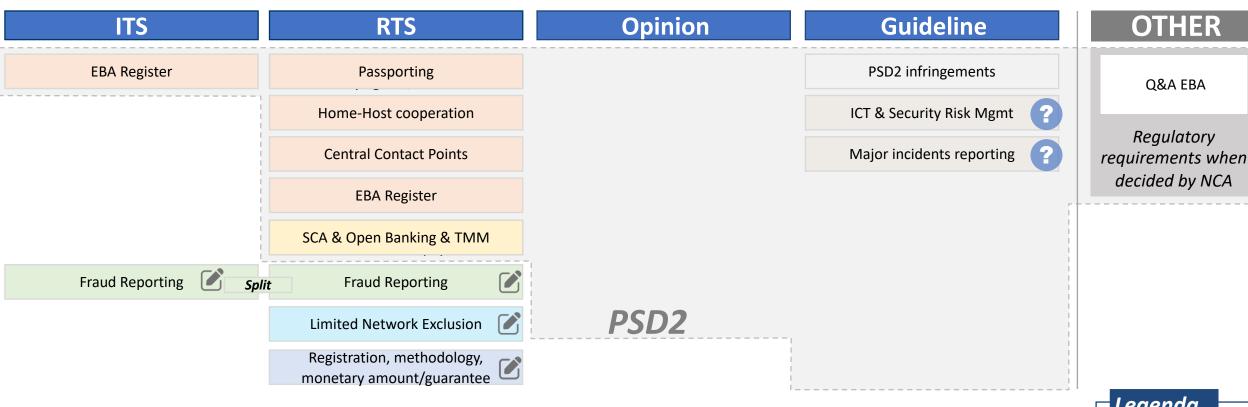

# PSR/PSD3: A che punto siamo?

Milano | 28 Novembre

Cinzia Di Bartolo - Be Shaping The Future | parte di Engineering Group

| ITS          | RTS                      | Opinion                                                | Guideline                        | OTHER                            |
|--------------|--------------------------|--------------------------------------------------------|----------------------------------|----------------------------------|
| EBA Register | Passporting              | Passport notifications for e-money agents/distributors | PSD2 infringements               | Q&A EBA                          |
|              | Home-Host cooperation    | eIDAS certificates                                     | ICT & Security Risk Mgmt         | Regulatory                       |
|              | Central Contact Points   | PIS/AIS Obstacles                                      | Major incidents reporting        | requirements when decided by NCA |
|              | EBA Register             | SCA & OB implementation                                | Fallback Exemption               |                                  |
|              | SCA & Open Banking & TMM | SCA elements                                           | Fraud Reporting                  |                                  |
| !            |                          | Migration to SCA for e-commerce card payments          | Limited Network Exclusion        |                                  |
|              |                          | PSD2                                                   | Authorization & Registration     |                                  |
|              |                          |                                                        | Professional indemnity insurance |                                  |

| ITS          | RTS                      | Opinion                                                | Guideline                        | OTHER                                             |
|--------------|--------------------------|--------------------------------------------------------|----------------------------------|---------------------------------------------------|
| EBA Register | Passporting              | Passport notifications for e-money agents/distributors | PSD2 infringements               | Q&A EBA                                           |
|              | Home-Host cooperation    | eIDAS certificates                                     | ICT & Security Risk Mgmt         | Regulatory<br>requirements when<br>decided by NCA |
|              | Central Contact Points   | PIS/AIS Obstacles                                      | Major incidents reporting        |                                                   |
|              | EBA Register             | SCA & OB implementation                                | Fallback Exemption               |                                                   |
|              | SCA & Open Banking & TMM | SCA elements                                           | Fraud Reporting                  | 1                                                 |
| ı_           |                          | Migration to SCA for e-commerce card payments          | Limited Network Exclusion        | 1                                                 |
|              |                          | PSD2                                                   | Authorization & Registration     |                                                   |
|              |                          |                                                        | Professional indemnity insurance |                                                   |

OTHER

Q&A EBA

Regulatory requirements when decided by NCA

RTS/ITS

OTHER

Q&A EBA

Regulatory requirements when decided by NCA